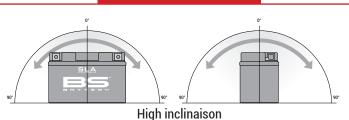

orbed acid)
- VRLA battery type
- Activated and pre-charged batteries
- Homologated by OEM

#### **FEATURES**

- AGM construction (Absorbed Glass Material)
- VRLA battery (Valve Regulated Lead Acid)
- Factory activated
- Environmentally friendly, spillproof design
- Multi-positional fitment
- Absolutely Maintenance free
- Sealed, no gas emission through venting hole (under normal operation)
- · Ready & Easy to use
- · No acid handling Very safe
- · Increased power & Extended life
- Extreme vibration resistance

#### **DIMENSIONS**

 Length (A):
 178±2mm (7.01 in)

 Width (B):
 123±2mm (4.84 in)

 Container height:
 166±2mm (6.54 in)

 Total height (C):
 166±2mm (6.54 in)



#### **TERMINALS**



# UPGRADE FOR

## WEIGHT

Battery (with acid):

Approx 8.52kg (17.64lbs)

#### MOUNTING ANGLE