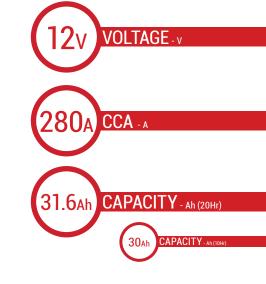

# BATTERY DATA SHEET







SLA FACTORY ACTIVATED

# **SLA | READY TO START**

**EEF** 53030





### **TECHNOLOGY**

- Designed according to AGM technology (Absorbed acid)
- VRLA battery type
- Activated and pre-charged batteries
- Homologated by OEM

#### **FEATURES**

- AGM construction (Absorbed Glass Material)
- VRLA battery (Valve Regulated Lead Acid)
- Factory activated
- Environmentally friendly, spillproof design
- Multi-positional fitment
- Absolutely Maintenance free
- Sealed, no gas emission through venting hole (under normal operation)
- · Ready & Easy to use
- · No acid handling Very safe
- · Increased power & Extended life
- Extreme vibration resistance

#### **DIMENSIONS**

 Length (A):
 178±2mm (7.01 in)

 Width (B):
 123±2mm (4.84 in)

 Container height:
 166±2mm (6.54 in)

 Total height (C):
 166±2mm (6.54 in)



#### **TERMINALS**



# UPGRADE FOR

## WEIGHT

Batt