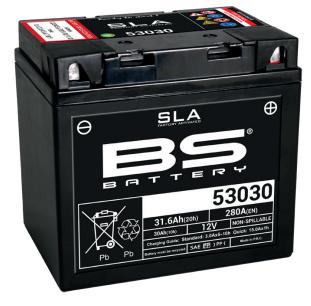

# **SLA | READY TO START**

**EEF** 53030

### **TECHNOLOGY**

- Designed according to AGM technology (Absorbed acid)
- VRLA battery type
- Activated and pre-charged batteries
- Homologated by OEM

#### **FEATURES**

- AGM construction (Absorbed Glass Material)
- VRLA battery (Valve Regulated Lead Acid)
- Factory activated
- Environmentally friendly, spillproof design
- Multi-positional fitment
- Absolutely Maintenance free
- Sealed, no gas emission through venting hole (under normal operation)
- · Ready & Easy to use
- · No acid handling Very safe
- · Increased power & Extended life
- Extreme vibration resistance