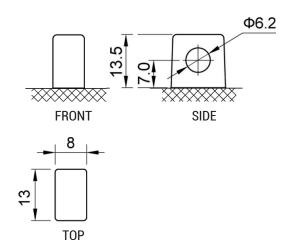

DY TO START**

**EEF** 53030





### **TECHNOLOGY**

- Designed according to AGM technology (Absorbed acid)
- VRLA battery type
- Activated and pre-charged batteries
- Homologated by OEM

#### **FEATURES**

- AGM construction (Absorbed Glass Material)
- VRLA battery (Valve Regulated Lead Acid)
- Factory activated
- Environmentally friendly, spillproof design
- Multi-positional fitment
- Absolutely Maintenance free
- Sealed, no gas emission through venting hole (under normal operation)
- · Ready & Easy to use
- · No acid handling Very safe
- · Increased power & Extended life
- Extreme vibration resistance

#### **DIMENSIONS**

 Length (A):
 178±2mm (7.01 in)

 Width (B):
 123±2mm (4.84 in)

 Container height:
 166±2mm (6.54 in)

 Total height (C):
 166±2mm (6.54 in)



#### **TERMINALS**



# UPGRADE FOR

## WEIGHT

Battery (with acid):

Approx 8.52kg (17.64lbs)

#### MOUNTING ANGLE