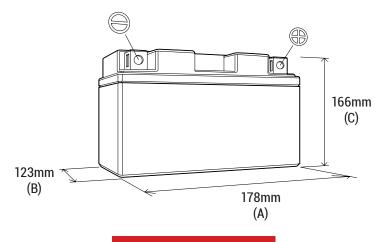

#### **DIMENSIONS**

 Length (A):
 178±2mm (7.01 in)

 Width (B):
 123±2mm (4.84 in)

 Container height:
 166±2mm (6.54 in)

 Total height (C):
 166±2mm (6.54 in)